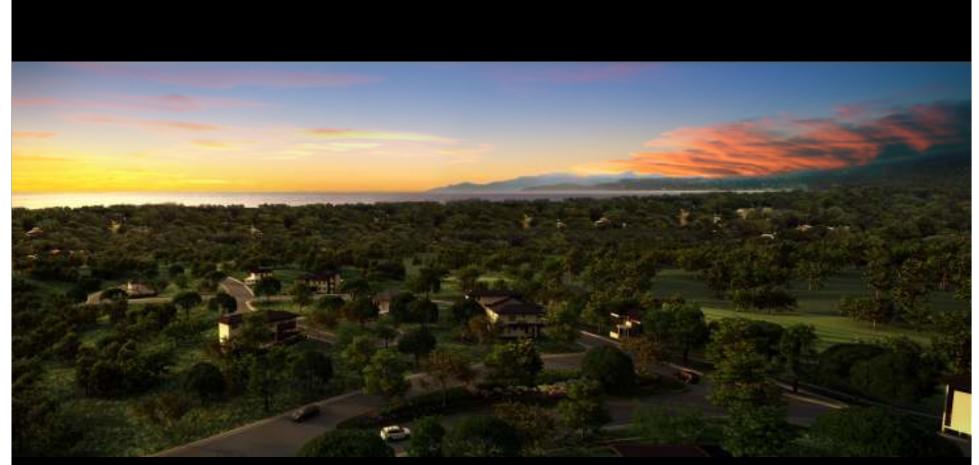

## The Parkway Vistas at Anvaya Cove

Artist's Perspectives

Set in gently rolling terrain of about 15.2 hectares, the Parkway Vistas at Anvaya Cove is elevated by about 45 to 80 meters above sea level, affording residents with a wide range of views — the South China Sea, Mt. Silangin, Mt. Natib, the Zambales mountain range, and of the fairways.

Natural buffers or nature preserves surround the neighborhood, with about 3 hectares to be solely dedicated to parks and open spaces.

One of the most expansive neighborhoods located on the southern point of Anvaya Cove, the Parkway Vistas is a neighborhood of continuous greenery. It is also adjacent to hole number 4 - Accuracy.

About 40% of the development is dedicated to open spaces and parks and is accentuated further by the surrounding fairways.

The gently rolling terrain and generous open spaces blend the backdrop of each future home to a most welcoming vista of sun, sand, sea and fairways.