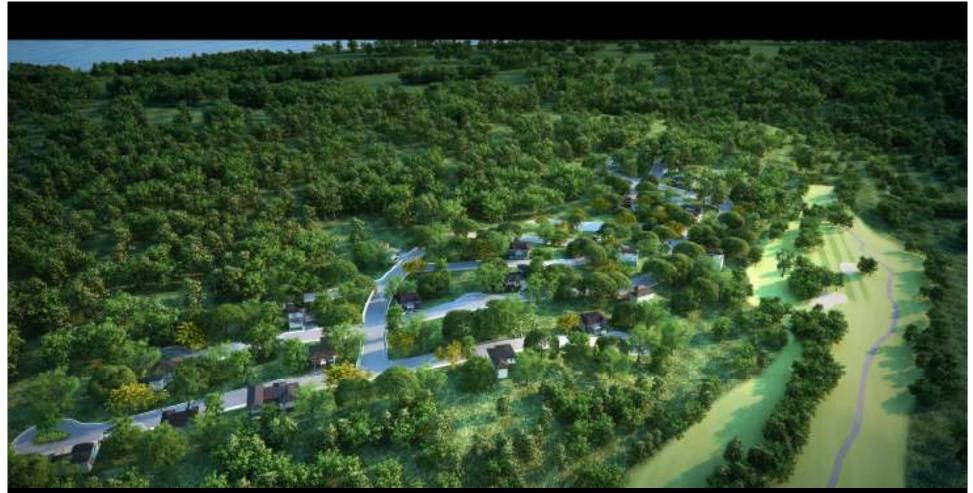

Natural buffers or nature preserves surround the neighborhood, with about 3 hectares to be solely dedicated to parks and open spaces.

One of the most expansive neighborhoods located on the southern point of Anvaya Cove, the Parkway Vistas is a neighborhood of continuous greenery. It is also adjacent to hole number 4 - Accuracy.

About 40% of the development is dedicated to open spaces and parks and is accentuated further by the surrounding fairways.

The gently rolling terrain and generous open spaces blend the backdrop of each future home to a most welcoming vista of sun, sand, sea and fairways.

The neighborhood features interconnecting bike trails and foot paths to promote an active lifestyle for the residents.