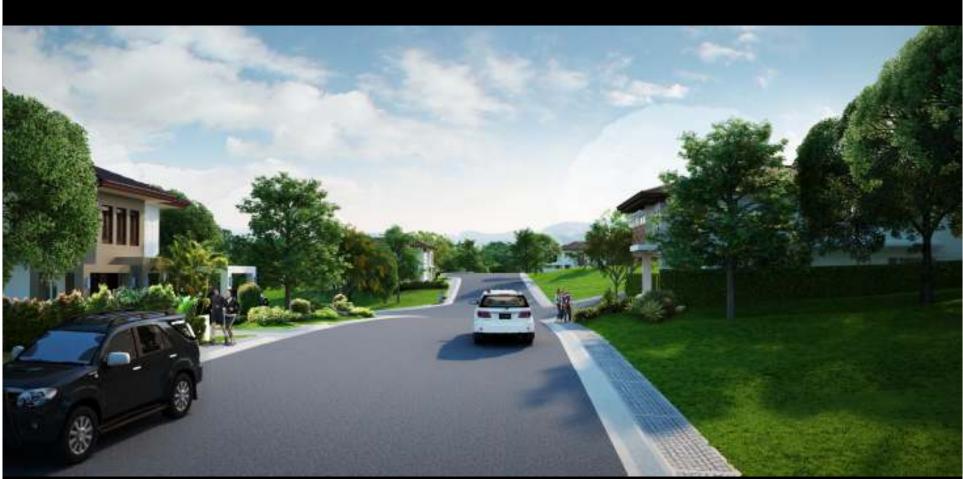

## The Parkway Vistas at Anvaya Cove

Artist's Perspectives

Set in gently rolling terrain of about 15.2 hectares, the Parkway Vistas at Anvaya Cove is elevated by about 45 to 80 meters above sea level, affording residents with a wide range of views — the South China Sea, Mt. Silangin, Mt. Natib, the Zambales mountain range, and of the fairways.

Natural buffers or nature preserves surround the neighborhood, with about 3 hectares to be solely dedicated to parks and open spaces.

One of the most expansive neighborhoods located on the southern point of Anvaya Cove, the Parkway Vistas is a neighborhood of continuous greenery. It is also adjacent to hole number 4 - Accuracy.

About 40% of the development is dedicated to open spaces and parks and is accentuated further by the surrounding fairways.

The gently rolling terrain and generous open spaces blend the backdrop of each future home to a most welcoming vista of sun, sand, sea and fairways.